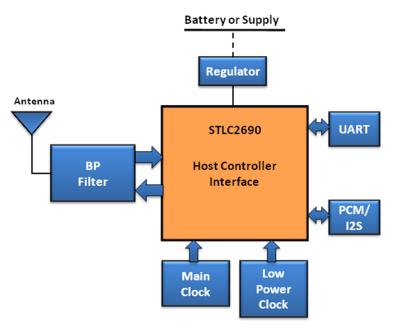

## 8 Bluetooth°

### **BT30**

Amp'ed RF Tech presents our BT30 HCI module, supporting Bluetooth specification v3.0. The BT30 is a low cost Bluetooth module for higher volume customers, and is intended to help customers shorten product development cycles and reduce costs. We offer a full upper layer stack Amp'ed UP, which may be added to a customer's host processor, and combined with the BT30, for a complete Bluetooth solution.





### BT 30 Bluetooth Module Block Diagram

# Amp'ed RF Technology Bluetooth

We've teamed up with ST Microelectronics and ST Ericsson to offer you the most advanced Bluetooth technology in a variety of highly reliable and affordable platforms. Our Bluetooth Upper Layer Stack, Amp'edUP, and AT command serial interface, abSerial, give you options ranging from complete turnkey solutions to licensing our designs and firmware – options our competitors simply don't have.

### **Features**

#### Bluetooth features

- FCC & Bluetooth licensed radio (Pending)
- Surface mount type 10.4 X 13.5 X 2.0 mm
- Bluetooth v3.0, ST Ericsson STLC2690
- 10 dBm Tx power (typical), class 1 radio
- High sensitivity -88 (typical)
- Range up to 50m LOS
- Bluetooth data rate up to 2178Kbps asymmetric
- 128-bit encry