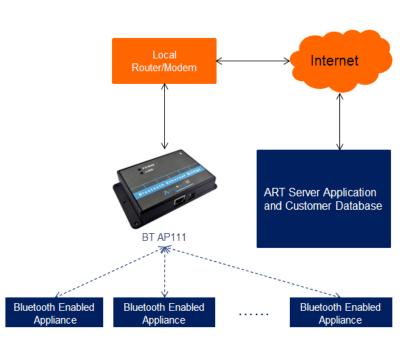

## **BT AP-111**

The BT AP-111 is a Bluetooth to ethernet bridge. Supporting up to 7 Simultaneous Bluetooth connections, our BT-AP-111 is a powerful, yet cost effective access point solution. The BT-AP-111 typically supports the Bluetooth SPP profile along with our proprietary BlueGuard security layer, which makes it ideal for payment Card Industry applications.

#### **Bluetooth features**

- 10/100 Mbit Ethernet port
- Telnet Port configuration up to 7 ports
- UART up to 921Kbaud
- Power, connection, and traffic LED indicators
- 7 Simultaneous BT Connections
- Class I Bluetooth 100m range
- Support our BlueGuard data security application
- Internal antenna