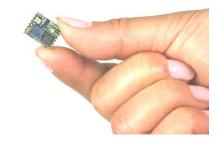

### **BT32**

Our micro-sized Bluetooth module is one of the smallest form factors available. The BT32 is designed for maximum performance in a minimal space and includes 5 general purpose input/output lines, several serial interface options, analog-to-digital input, and up to 1.5Mbps data throughput. Other popular Bluetooth profiles, such as OBEX and DUN, are also available.

# **Bluetooth**°

10.4mm x 13.5mm