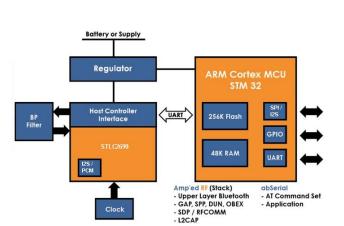

#### Hardware configuration

- Cotex-M3 microprocessor up to 72MHz
- 256K bytes flash memory
- 48K bytes RAM memory
- UART, up to 2Mbps
- SPI and I2C interfaces
- 5 general purpose I/O
- 4x12bit A/D inputs
- 1 DAC output
- 1 LPO input

#### **Embedded software**

- Amp'edUP Bluetooth stack (SPP, OBEX, A2DP, HEP)
- abSerial, AT command set
- SDK, Software Development Kit (Optional)
- BlueGuard, data encryption software (Optional)
- Mobile application software(Optional)

## Amp'ed RF Technology Bluetooth

We've teamed up with ST Microelectronics and ST Ericsson to offer you the most advanced Bluetooth technology in a variety of highly reliable and affordable platforms. Our Bluetooth Upper Layer Stack, Amp'ed UP, and AT command serial interface, abSerial, give you options ranging from complete turnkey solutions to licensing our designs and firmware - options our competitors simply don't have.