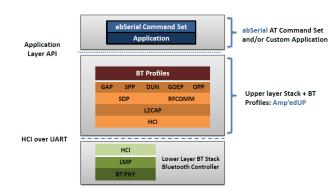

#### **Embedded software**

- Amp'edUP Bluetooth stack (SPP, OBEX, A2DP, HEP)
- abSerial, AT command set
- SDK, Software Development Kit (Optional)
- BlueGuard, data encryption software (Optional)
- Mobile application software(Optional)

## Amp'ed RF Technology Bluetooth

We've teamed up with ST Microelectronics and ST Ericsson to offer you the most advanced Bluetooth technology in a variety of highly reliable and affordable platforms. Our Bluetooth Upper Layer Stack, Amp'ed UP, and AT command serial interface, abSerial, give you options ranging from complete turnkey solutions to licensing our designs and firmware - options our competitors simply don't have.