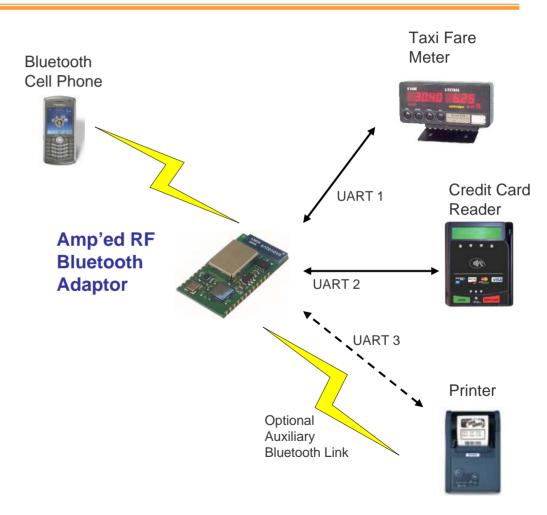

## Taxi Fare Payment

- Amp'ed RF Products
  - BT-21 Bluetooth module
- Key Technology
  - Multiple Bluetooth link capable device
  - Supports up to 3 separate UARTs
- Benefits
  - Enables taxi fare payments systems with customer cell phones
  - One Bluetooth dongle device controls the serial bus
  - Multiple Bluetooth links can support other Bluetooth peripherals and eliminate cables
- Usage Model
  - Taxi customer runs payment application on mobile phone with Bluetooth
  - The phone receives the fare invoice from the taxi meter from the Bluetooth dongle
  - Customer presents credit card to card reader
  - Mobile phone application connects to WAN via cell phone, and authorizes the payment method from the credit card reader
  - A receipt is sent to the printer from the cell phone application
    - Non-Bluetooth printers use a serial cable from the dongle
    - The Bluetooth dongle can forward the data to a Bluetooth enabled printer.