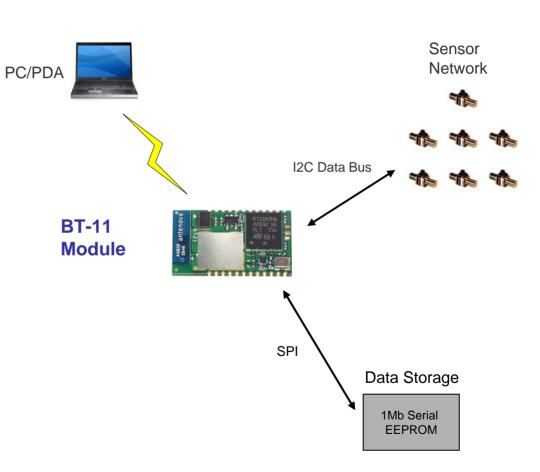

## Usage Model

- The internal processor of the BT-11 Bluetooth module automatically collects data over it's I2C bus
- Data is saved in a serial EEPROM device using a SPI bus interface
- A PC or PDA connects to the Bluetooth module, and data is downloaded quickly
- The embedded ARM processor controls the data collection system