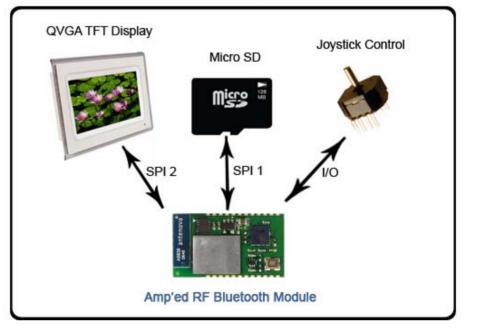

## **Digital Photo Frame**

- Amp'ed RF Products
  - BT-11 Bluetooth module
- Key Technology
  - ARM Cortex microcontroller
  - FAT16/32 support
  - 2 x SPI serial interfaces
  - High speed data transfer

## Usage Model

- User with digital camera or camera enabled cell phone connects to the BT-11 device via Bluetooth
- Quickly transfers photos into the DPF
- The BT-11 module saves and controls the display application of the DPF